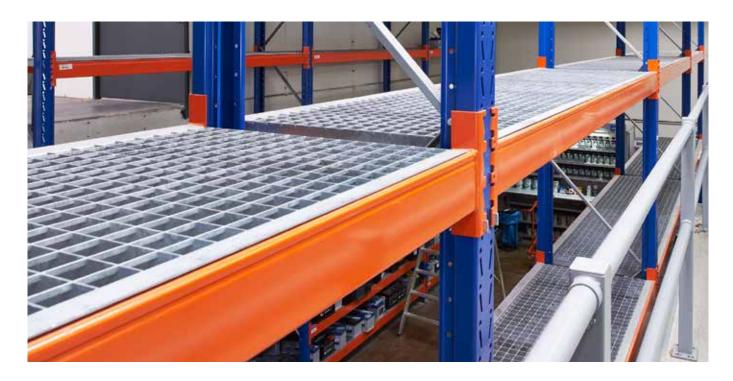

# Press-locked gratings

### Walkways/mezzanine floors

- Smooth surface trolley movement/storage areas
- Anti-slip surface possible (pedestrian use)
- Different mesh sizes available

11mm mesh for trolley use

### Racking/shelving

- High load capacity
- Items can be identified from below
- Customized solutions adapted to the specifications
- Fire resistant
- Permeable to light and water (sprinkler system)
- Inserted or on top of the structure