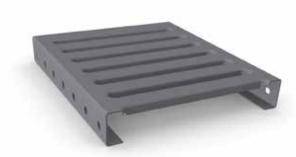

## Profile planking

### Walkways/Mezzanines/Racks

- Trolley movement: smooth surface
- Pedestrian: anti slip surface
- Large clear spans possible
- Completely closed or with holes
- Easy installation

Stepplus 02

This plank combines the advantages of a smooth surface with slotted holes and excellent transverse stiffness.

### Formstep 06

This plank is characterised by its very smooth surface with round holes. It has good light permeability, ventilation and drainage properties.

Aderstep G1

Despite its closed surface, this plank type has an anti-slip resistance.