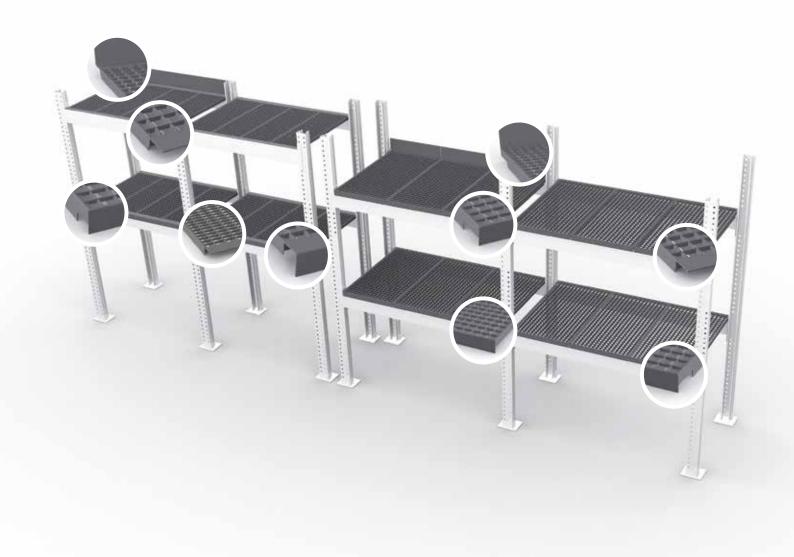

# Press-locked gratings

### Walkways/mezzanine floors

- Smooth surface trolley movement/storage areas
- Anti-slip surface possible (pedestrian use)
- Different mesh sizes available

11mm mesh for trolley use

### Racking/shelving

- High load capacity
- Items can be identified from below
- Customized solutions adapted to the specifications
- Fire resistant
- Permeable to light and water (sprinkler system)
- Inserted or on top of the structure

Rack grating, bearing bar with raised banding

Rack grating with Z-shaped profile

Rack grating, notched with push-through protection

Rack grating with steel plate as a heat sink