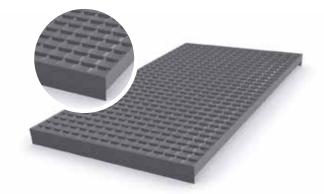

# Press-locked gratings

### Racking/shelving

- High load capacity
- Items can be identified from below
- Customized solutions adapted to the specifications
- Fire resistant
- Permeable to light and water (sprinkler system)
- Inserted or on top of the structure

Rack grating, bearing bar with raised banding

Rack grating with Z-shaped profile

Rack grating, notched with push-through protection

Rack grating with steel plate as a heat sink