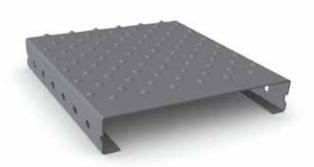

## Profile planking

### Walkways/Mezzanines/Racks

- Trolley movement: smooth surface
- Pedestrian: anti slip surface
- Large clear spans possible
- Completely closed or with holes
- Easy installation

Stepplus 02

This plank combines the advantages of a smooth surface with slotted holes and excellent transverse stiffness.