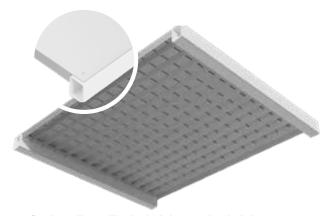

# U-Profile decking

### Racking/shelving

- High load capacity
- Light weight
- Fire resistant/sprinkler (water drainage)
- No damage of the goods
- Easy installation
- Hot-dip galvanized or pre-galvanized
- Inlaid or loose-fitting

For cardboard boxes up to 1000 kg UDL

For small packages and cardboard boxes with low weight

For support of an euro-pallet up to 1000 kg (only inlaid)