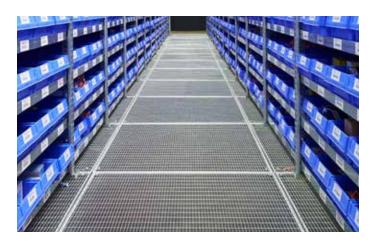

### Walkways/mezzanine floors

- Smooth surface trolley movement/storage areas
- Anti-slip surface possible (pedestrian use)
- Different mesh sizes available

11mm mesh for trolley use

### Racking/shelving

- High load capacity
- Items can be identified from below
- Customized solutions adapted to the specifications
- Fire resistant
- Permeable to light and water (sprinkler system)
- Inserted or on top of the structure