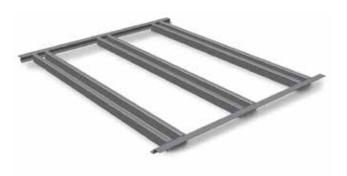

# U-Profile decking

### Racking/shelving

- High load capacity
- Light weight
- Fire resistant/sprinkler (water drainage)
- No damage of the goods
- Easy installation
- Hot-dip galvanized or pre-galvanized
- Inlaid or loose-fitting

For cardboard boxes up to 1000 kg UDL

For small packages and cardboard boxes with low weight

For support of an euro-pallet up to 1000 kg (only inlaid)