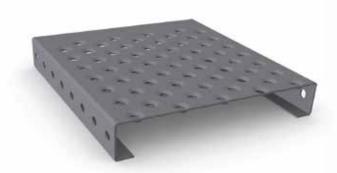

## Profile planking

### Walkways/Mezzanines/Racks

- Trolley movement: smooth surface
- Pedestrian: anti slip surface
- Large clear spans possible
- Completely closed or with holes
- Easy installation

Stepplus 02

This plank combines the advantages of a smooth surface with slotted holes and excellent transverse stiffness.

### Formstep 06

This plank is characterised by its very smooth surface with round holes. It has good light permeability, ventilation and drainage properties.

Aderstep G1

Despite its closed surface, this plank type has an anti-slip resistance.