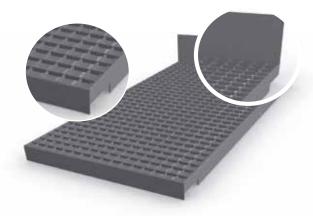

# Press-locked gratings

### Walkways/mezzanine floors

- Smooth surface trolley movement/storage areas
- Anti-slip surface possible (pedestrian use)
- Different mesh sizes available

11mm mesh for trolley use

### Racking/shelving

- High load capacity
- Items can be identified from below
- Customized solutions adapted to the specifications
- Fire resistant
- Permeable to light and water (sprinkler system)
- Inserted or on top of the structure

Rack grating, bearing bar with raised banding

Rack grating with Z-shaped profile

Rack grating, notched with push-through protection

Rack grating with steel plate as a heat sink