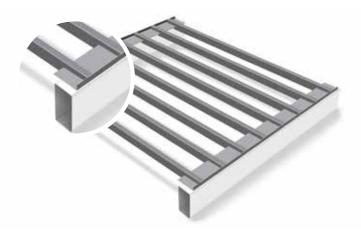

# U-Profile decking

### Racking/shelving

- High load capacity
- Light weight
- Fire resistant/sprinkler (water drainage)
- No damage of the goods
- Easy installation
- Hot-dip galvanized or pre-galvanized
- Inlaid or loose-fitting

For cardboard boxes up to 1000 kg UDL

For small packages and cardboard boxes with low weight

For support of an euro-pallet up to 1000 kg (only inlaid)