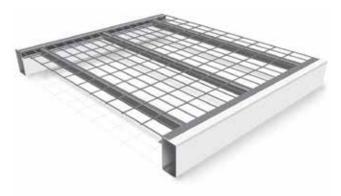

# U-Profile decking

### Racking/shelving

- High load capacity
- Light weight
- Fire resistant/sprinkler (water drainage)
- No damage of the goods
- Easy installation
- Hot-dip galvanized or pre-galvanized
- Inlaid or loose-fitting

For cardboard boxes up to 1000 kg UDL

For small packages and cardboard boxes with low weight

For support of an euro-pallet up to 1000 kg (only inlaid)