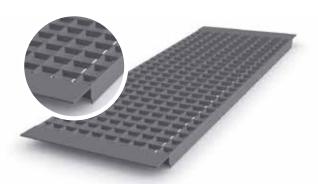

# U-Profile decking

### Racking/shelving

- High load capacity
- Light weight
- Fire resistant/sprinkler (water drainage)
- No damage of the goods
- Easy installation
- Hot-dip galvanized or pre-galvanized
- Inlaid or loose-fitting

For cardboard boxes up to 1000 kg UDL

For small packages and cardboard boxes with low weight

For support of an euro-pallet up to 1000 kg (only inlaid)